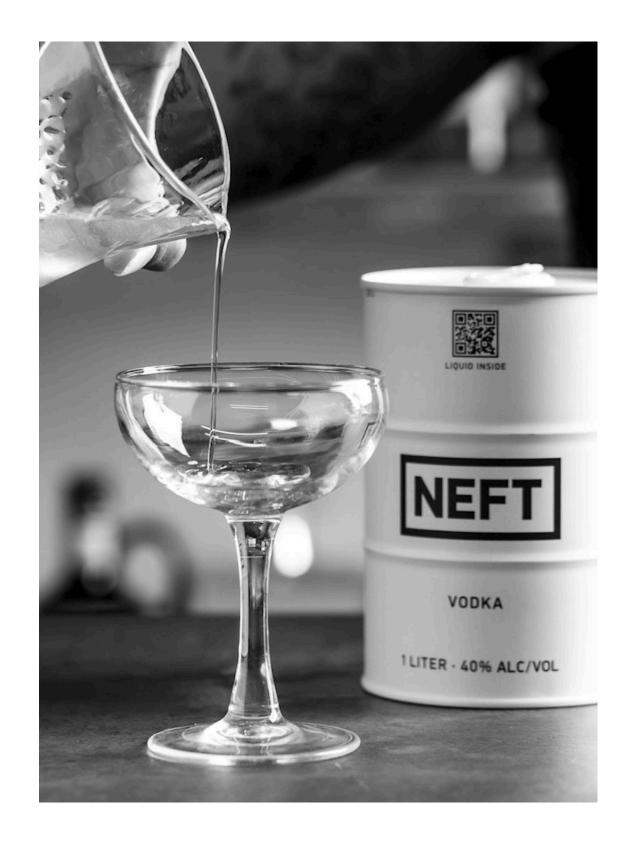

Premium vodka from the Alps so good it can be sipped neat, delicious on the rocks and of course, enhances any cocktail.

The best way to experience the full flavor profile of NEFT is to drink it neat, served at or slightly below room temperature. When mixing, we recommend using natural fresh juices or serving in infusions to complement NEFT's crisp, clean, natural taste.

Have a look at <u>www.neftvodka.com</u> for our favorite cocktail recipes.

#### UNBREAKABLE BARREL

Our barrel goes wherever your day takes you - to the beach or the mountains, to the party or to relax by the pool. It is unbreakable, versatile, easy to carry, and it stays cold for hours.

It comes in black and white barrel designs, each available in three sizes: 100ml, 700ml and 1L.

Building upon our current efforts, we plan to include a system that recycles the condenser water used to cool the spirit and increase our usage of dry-farmed grains grown on mid-size