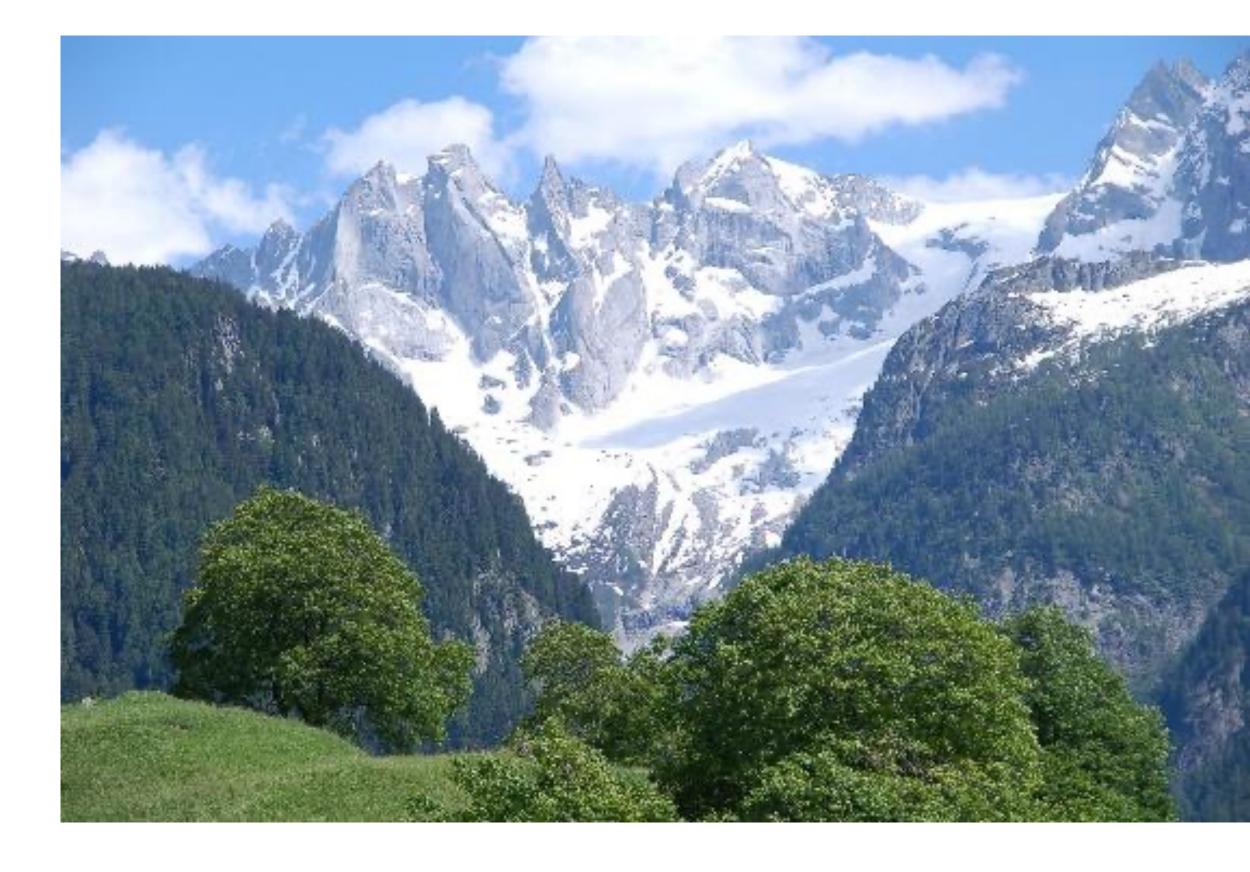

## BRAND ESSENCE

We are in inspired by the mountains that surround us. And we believe that when you stay true to the things that inspire you, extraordinary things happen – you rise to exceptional heights.

An award-winning vodka, NEFT is made from mountain spring water that has been filtered for centuries deep beneath the Austrian Alps and ancient grains of rye. Nothing else. No sugar, no additives. We are a lifestyle brand for selfassured individuals attracted to remarkable experiences and ultrapremium spirits. For those driven by an inner strength to create their own success and determine their own path.

### PURITY AND PERFECTION

The NEFT distillery is situated in the beautiful alpine region of Golling, Austria. An area full of character with traditions that span centuries. With a deeply rooted connection to the land and its resources, this region produces some of the finest products and ingredients distributed throughout the globe. 1000 years ago, this area refined and systematically perfected the fermentation and brewing of spirits, wine, and beer in ways the world had never seen before and has never matched since.

Crystal clear Alpine mountain spring water, the purest in the world, is the base for NEFT Vodka. It erupts from our distillery fountains ice cold and sparkling with minerals. From the base of NEFT's spirit to the production cooling condensers and onward to the final alcohol proofing, this water is the backbone of our spirit.