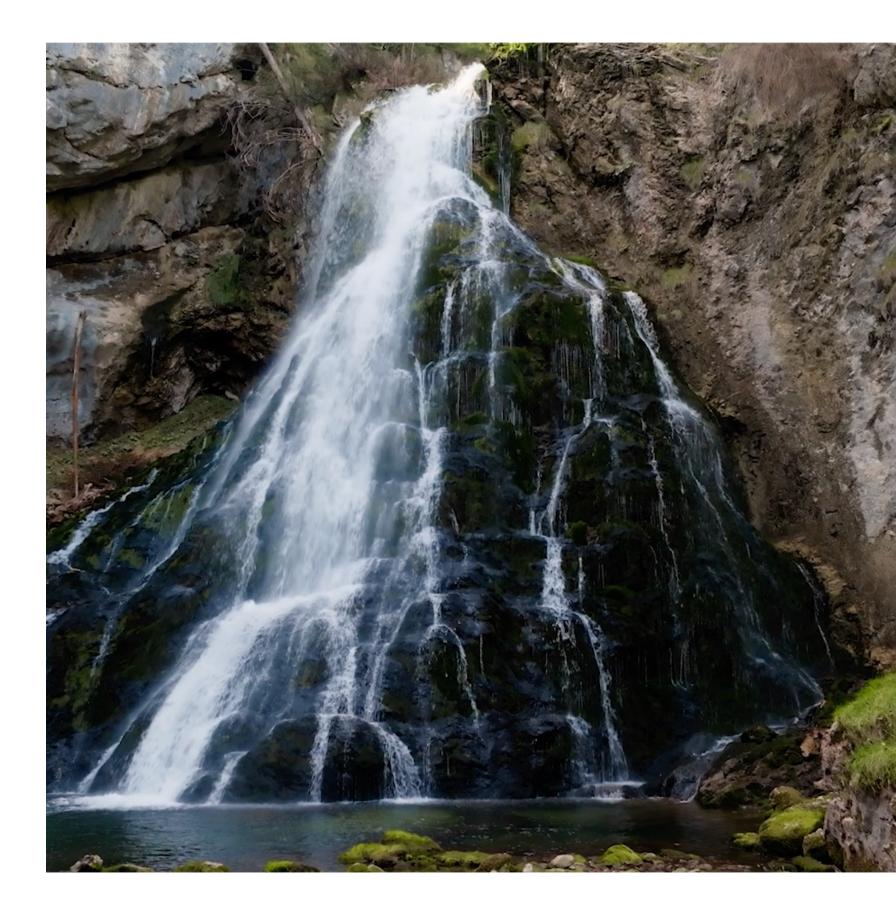

### PURITY AND PERFECTION

The NEFT distillery is situated in the beautiful alpine region of Golling, Austria. An area full of character with traditions that span centuries. With a deeply rooted connection to the land and its resources, this region produces some of the finest products and ingredients distributed throughout the globe. 1000 years ago, this area refined and systematically perfected the fermentation and brewing of spirits, wine, and beer in ways the world had never seen before and has never matched since.

The region is rich and robust with alcohol production: the valleys between the Austrian Alps and the Tendon mountain range offer lush landscapes filled with grain, fruit, and hop fields. The focus on regional mid-size farming evolved globally from these villages and towns. Every aspect of the agriculture is utilized in these regional areas and revolves in a circular pattern for efficiency and sustainability.

Crystal clear Alpine mountain spring water, the purest in the world, is the base for NEFT Vodka. It erupts from our distillery fountains ice cold and sparkling with minerals. From the base of NEFT's spirit to the production cooling condensers and onward to the final alcohol proofing, this water is the backbone of our spirit.