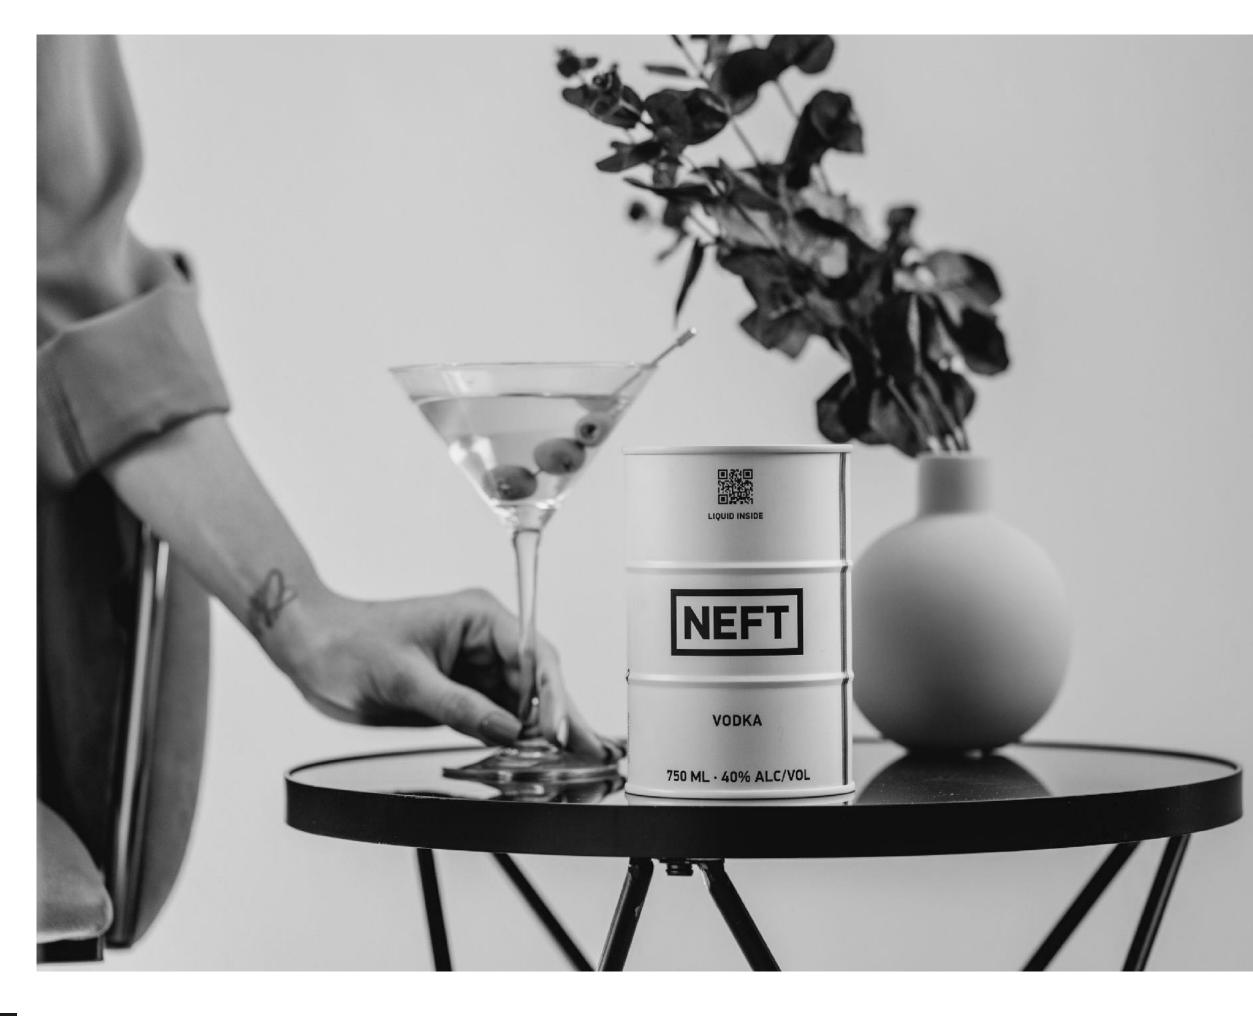

Premium vodka from the Alps so good it can be sipped neat, delicious on the rocks and of course, enhances any cocktail.

The best way to experience the full flavor profile of NEFT is to drink it neat, served at or slightly below room temperature. When mixing, we recommend using natural fresh juices or serving in infusions to complement NEFT's crisp, clean, natural taste.

### CLEAN, SMOOTH TASTE ENJOYED STRAIGHT OR IN PREMIUM COCKTAILS

#### UNBREAKABLE BARREL

Our barrel goes wherever your day takes you - to the beach or the mountains, to the party or to relax by the pool. It is unbreakable, versatile, easy to carry, and it stays cold for hours.

It comes in black and white barrel designs, each available in three sizes: 100ml, 700ml and 1L.

Building upon our current efforts, we plan to include a system that recycles the condenser water used to cool the spirit and increase our usage of dry-farmed grains grown on mid-size