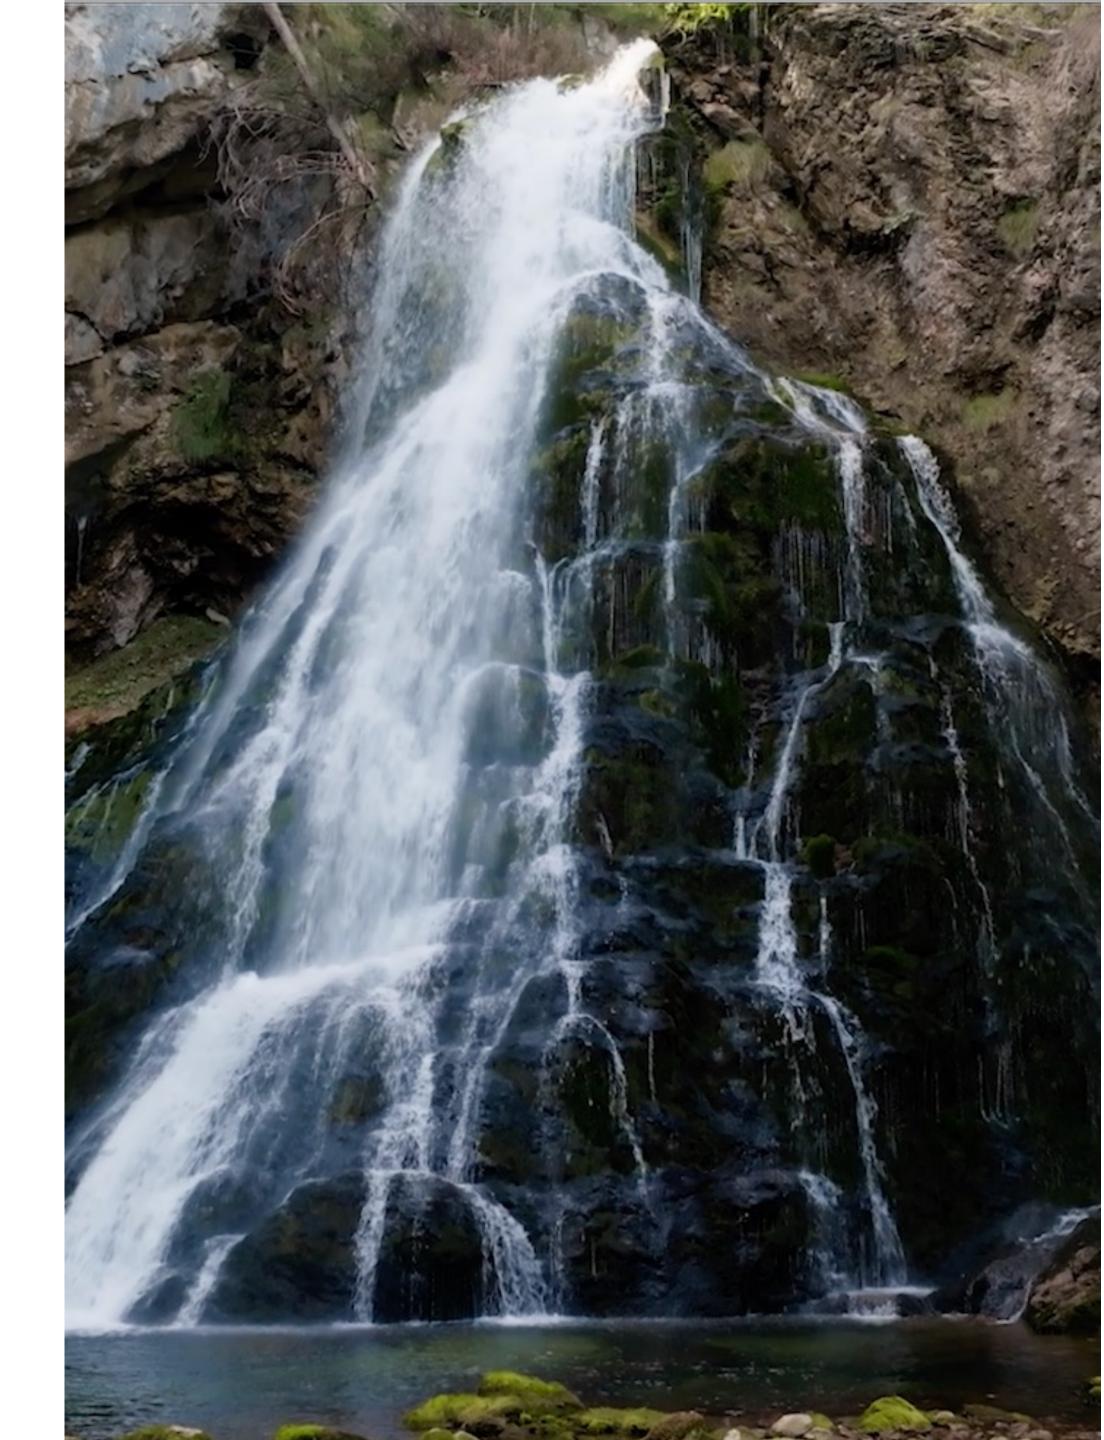

Crystal clear Alpine mountain spring water, the purest in the world, is the base for NEFT Vodka. It erupts from our distillery fountains ice cold and sparkling with minerals. From the base of NEFT's spirit to the production cooling condensers and onward to the final alcohol proofing, this water is the backbone of our spirit.

The importance of the agriculture connection with NEFT's vodka cannot be overstated. If water is the backbone of the vodka, the grain is the body that encompasses the spirit. Sourced only from Central Europe, this ancient rye grain is hardy, flavorful, elegant, and superb. Winter rye is the focus crop, and many crop years are blended to create the perfect balance of flavor.

#### REFINED TASTE

NEFT is distinctively smooth because it's made from just two ingredients. The result: a fresh, crisp, and refined taste profile. A flavor reflecting natural Alpine mineralogy with a subtle sweetness and lengthy finish of soft rye spice. In other words, a fresh, clean, crisp Alpine experience in every sip.