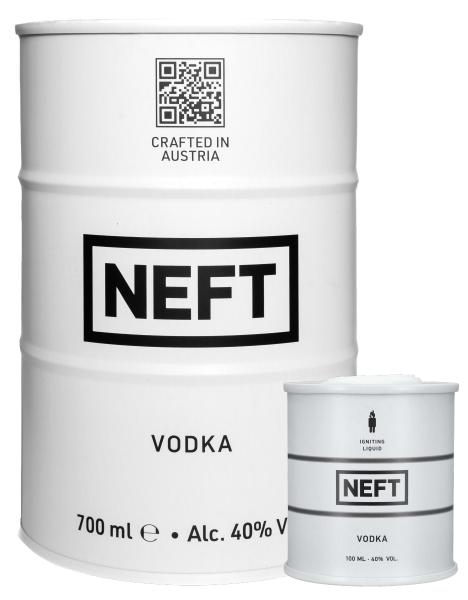

#### UNBREAKABLE BARREL

Our barrel goes wherever your day takes you - to the beach or the mountains, to the party or to relax by the pool. It is unbreakable, versatile, easy to carry, and it stays cold for hours.

It comes in black and white barrel designs, each available in three sizes: 100ml, 700ml and 1L.

Building upon our current efforts, we plan to include a system that recycles the condenser water used to cool the spirit and increase our usage of dry-farmed grains grown on mid-size

farms.

At NEFT we invest in sustainable choices. Our distillery in Austria is powered by low-carbon natural gas while we move towards 100% renewables. Our unbreakable, eco-friendly barrel is made of tin and aluminum, which are much lighter than glass and thereby carry a smaller carbon footprint when transported. Aluminum contains 70% recycled content on average. That is more than three times the amount in a glass or plastic bottles.

#### 0.1L NEFT

Volume: 100ml Weight: 127 grams Height: 6cm Width: 5.5cm

EAN: 545300331 062 4 Label: Directly imprinted Form: Food grade steel 'barrel' with patented liner (NEFT) for alcohol content.

Color of barrel: white Color of product: crystal clear Closing device: re-sealable Place of distillation and packing: Austria

### 0.7L NEFT

Volume: 700ml Weight: 771 grams Height: 13.5cm Width: 9.2cm

EAN: 545300331 033 4 Label: Directly imprinted Form: Food grade steel 'barrel' with patented liner (NEFT) for alcohol content.

Color of barrel: white Color of product: crystal clear Closing device: re-sealable Place of distillation and packing: Austria

#### 0.75L NEFT

Volume: 750ml Weight: 830 grams Height: 13.65cm Width: 9.2cm

EAN: 545300331 063 1 Label: Directly imprinted Form: Food grade steel 'barrel' with patented liner (NEFT) for alcohol content.

#### 1L NEFT

Volume: 1000ml Weight: 1044 grams Height: 14.6cm Width: 10.2cm

EAN: 545300331 054 9 Label: Directly imprinted Form: Food grade steel 'barrel' with patented liner (NEFT) for alcohol content.